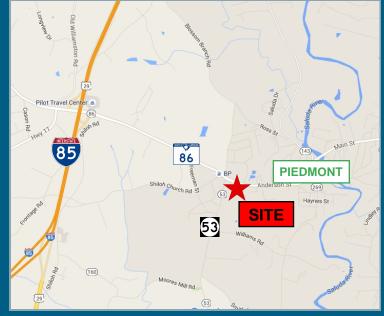

## LAND FOR RETAIL DEVELOPMENT

909 Anderson Street/Hwy. 86, Piedmont, SC

## **PROPERTY DETAILS**

- » Size: +/- 13.89 acres
- » Anderson County Tax Map: 2400403001
- » Traffic Counts:

I-85 -75,600 vpd Hwy. 86 - 9,000 vpd

» Demographics:

**Population HH Income** 3 miles \$55,029 11,443 5 miles 29,241