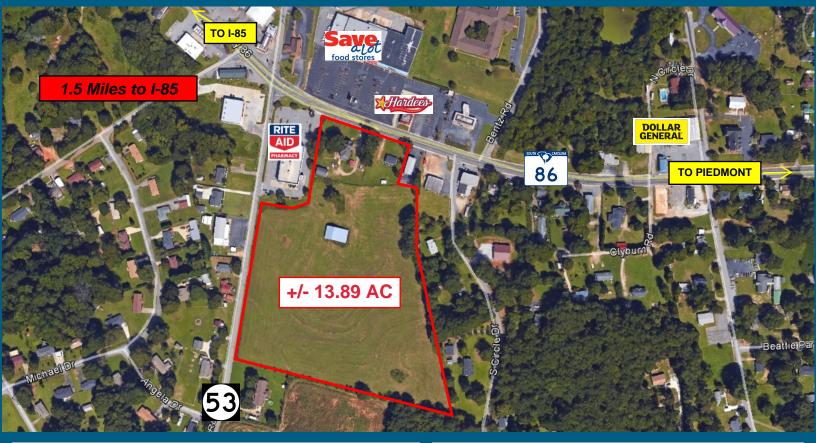

## LAND FOR RETAIL DEVELOPMENT

909 Anderson Street/Hwy. 86, Piedmont, SC

## **PROPERTY DETAILS**

- » Size: +/- 13.89 acres
- » Anderson County Tax Map: 2400403001
- » Traffic Counts:

I-85 -75,600 vpd Hwy. 86 - 9,000 vpd

» Demographics:

**Population HH Income** 3 miles \$55,029 11,443 5 miles 29,241

- » Best use: Grocery, restaurant, retail
- » Price: \$1,400,00

**SIGNIFICANT PRICE REDUCTION TO \$700,000** 